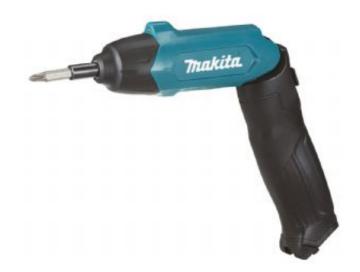

# Screwdriver **DF001DW**

# 3.6V

#### Light screwdriver for fitting of furnishing

A light screwdriver for light jobs. An ideal tool for fitting of furnishings. Fixed 3.6V battery. Charging via micro-USB connection. 81-part accessory kit included.

#### User benefits

- Straight or pistol grip use
- Ergonomic soft grip handle provides increased comfort
- LED light illuminates the work site
- Powered by a built-in rechargeable battery
- Battery protection system automatically shuts off power when the battery level is low